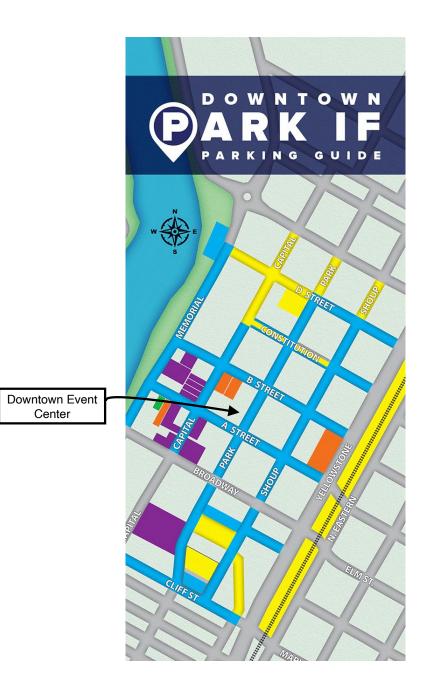

**PARKIF** 

# Free All Day Parking

Select lots and on-street

#### **On-Street Parking**

Select lots and on-street. 2-hour parking 8 a.m. - 6 p.m. Open parking after 6 p.m.

#### Pay to Park Lots

Pay to park at the Smart Meter; you will need to know your license plate #. \$1 per hour or \$5 for a one Day Pass. Free parking with validation. No over night parking allowed.

### After 6 p.m. Parking

Private parking lots open to public parking after 6 p.m.

S AN

## **Broadway Parking Garage**

Pay to park. \$2/hour with a daily max of \$12. Validation available. No over night parking allowed.

We are not responsible for loss or damage to vehicles, persons or contents by fire, theft, collision or any other damage or claims not caused by our own negligence or misconduct or beyond our control. If there is damage or injury caused by our negligence, etc., as stated above, said damage must be reported to us before the car is taken from the parking area. We are not responsible for articles left in vehicles.